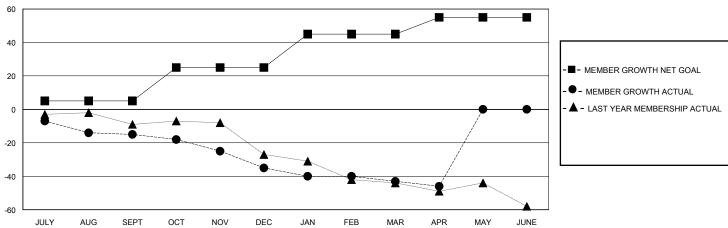

#### GOALS AND ACTUAL MEMBERS CUMULATIVE

| DROPPED CLUBS: 1          |    | 17 CLUBS OF 37 ADDED 1 OR MORE<br>NEW MEMBERS | GENDER DISTRIBUTION        |              |     |
|---------------------------|----|-----------------------------------------------|----------------------------|--------------|-----|
|                           |    |                                               | MALE                       | 629 (66.84%) |     |
|                           |    |                                               | FEMALE                     | 312 (33.16%) |     |
| DROPPED MEMBERS           |    |                                               |                            |              |     |
| DECEASED                  | 11 | CLICK HERE FOR CUMULATIVE                     | TOTAL FAMILY UNIT MEMBERS  |              | 194 |
| CLUB CANCELLED 8 OTHER 68 |    | MEMBERSHIP DATA                               | FAMILY MEMBERS PAYING HALF |              | 00  |
|                           |    |                                               |                            |              | 99  |
| TOTAL                     | 87 |                                               |                            |              |     |